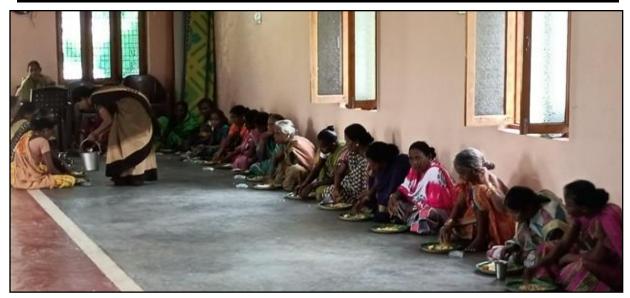

The PURE religion and undefiled before God and the Father is to visit the Orphans and Widows in their affliction (*James.1:27*)

There are many widows in every Church of our Team Pastors. Whenever we visit the Churches of our Team Pastors, we also provide the needed things (Clothes, Food items, money etc) to these poor widows so that they can make their living.