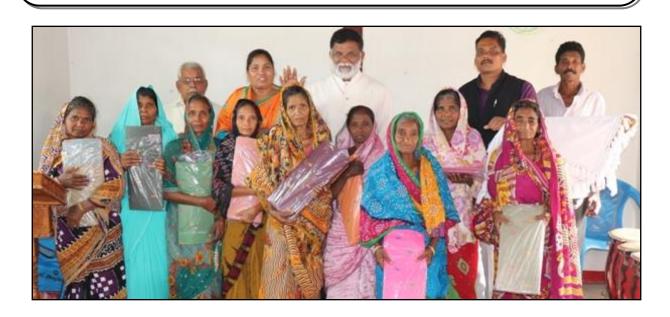

The PURE religion and undefiled before God and the Father is to visit the Orphans and Widows in their affliction (*James.1:27*)

There are many widows in every Church of our Team Pastors. Whenever we visit the Churches of our Team Pastors, we also provide the needed things (Clothes, Food items, money etc) to these poor widows so that they can make their living.

**Faith Walk Foundation-Home of Hope Widows Data** 

**Page 3 of 7** 

**Page 4 of 7** 

**Faith Walk Foundation-Home of Hope Widows Data** 

**Page 5 of 7** 