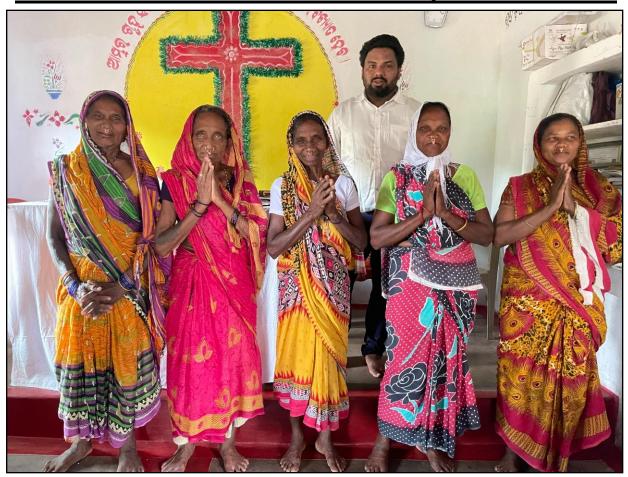

The PURE religion and undefiled before God and the Father is to visit the Orphans and Widows in their affliction (*James.1:27*)

There are many widows in every Church of our Team Pastors. Whenever we visit the Churches of our Team Pastors, we also provide the needed things (Clothes, Food items, money etc) to these poor widows so that they can make their living.

**Faith Walk Foundation-Home of Hope Widows Data** 

**Page 3 of 7** 

**Page 4 of 7** 

**Faith Walk Foundation-Home of Hope Widows Data** 

**Page 5 of 7** 