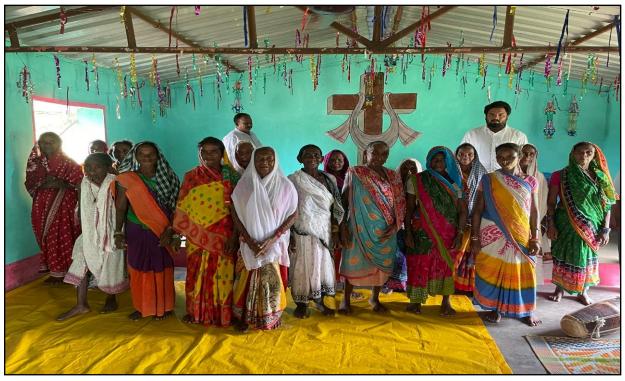

The PURE religion and undefiled before God and the Father is to visit the Orphans and Widows in their affliction (*James.1:27*)

There are many widows in every Church of our Team Pastors. Whenever we visit the Churches of our Team Pastors, we also provide the needed things (Clothes, Food items, money etc) to these poor widows so that they can make their living.