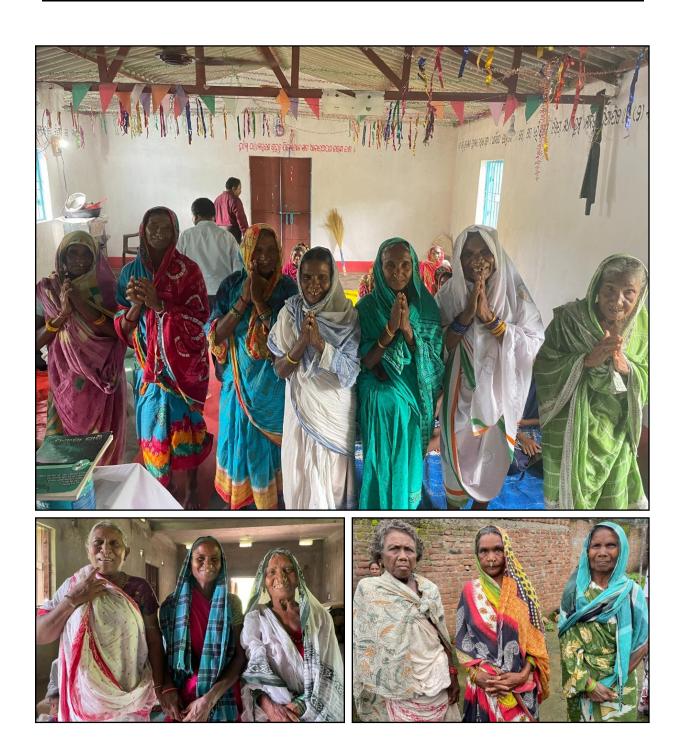

The PURE religion and undefiled before God and the Father is to visit the Orphans and Widows in their affliction (*James.1:27*)

There are many widows in every Church of our Team Pastors. Whenever we visit the Churches of our Team Pastors, we also provide the needed things (Clothes, Food items, money etc) to these poor widows so that they can make their living.

**Faith Walk Foundation-Home of Hope Widows Data** 

**Page 3 of 7** 

**Page 4 of 7** 

**Faith Walk Foundation-Home of Hope Widows Data** 

**Page 5 of 7** 