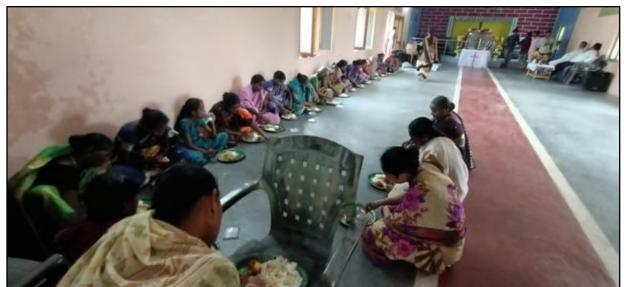

The PURE religion and undefiled before God and the Father is to visit the Orphans and Widows in their affliction (*James.1:27*)

There are many widows in every Church of our Team Pastors. Whenever we visit the Churches of our Team Pastors, we also provide the needed things (Clothes, Food items, money etc) to these poor widows so that they can make their living.