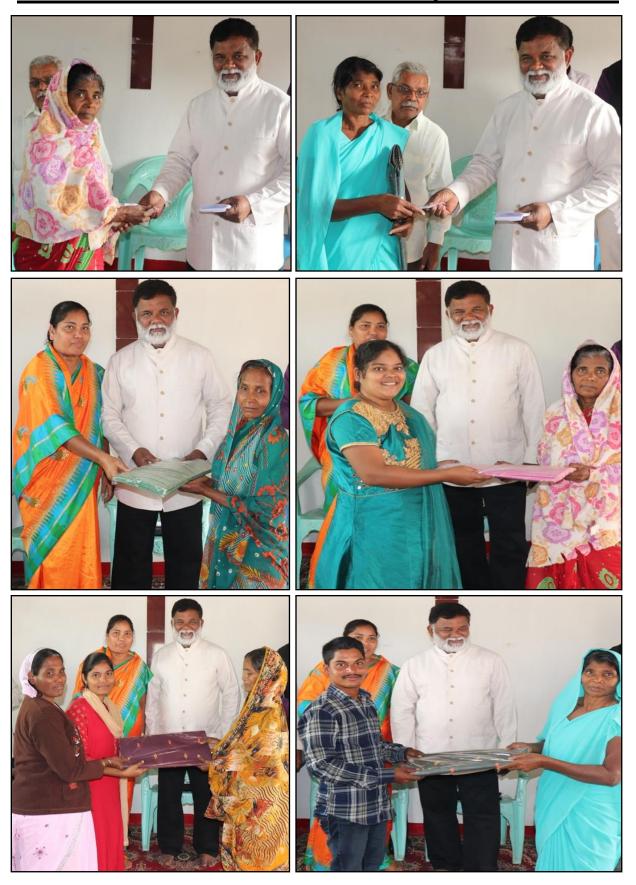

The PURE religion and undefiled before God and the Father is to visit the Orphans and Widows in their affliction (*James.1:27*)

There are many widows in every Church of our Team Pastors. Whenever we visit the Churches of our Team Pastors, we also provide the needed things (Clothes, Food items, money etc) to these poor widows so that they can make their living.

## **Needs required:**

Prayer for the better living conditions all the Widows.

Moral support for their social/spiritual growth.

Material support like Clothes, Food items etc.

Money support for purchase of required things for them.